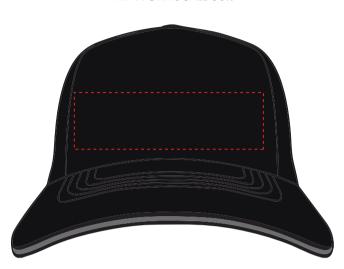

# PRODUCT INFO: DUE TO THE NATURE OF THE PRODUCT THE PRINT POSITION MAY VARY BY 2 - 3 MM

# **PANTONE REFERENCE(S)**

🚱 Full colour printing

The dashed line is to demonstrate print area and will not appear on your printed item

# ARTWORK SCALE 50%

# ARTWORK SCALE 100% Max print area 100mm x 30mm