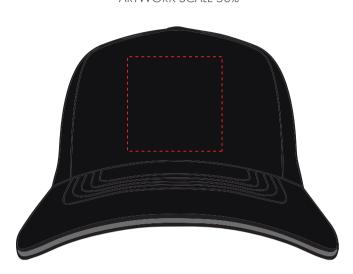

# ARTWORK SCALE 50%

# **PANTONE REFERENCE(S)**

🚱 Full colour printing

The dashed line is to demonstrate print area and will not appear on your printed item

# PRODUCT INFO: DUE TO THE NATURE OF THE PRODUCT THE PRINT POSITION MAY VARY BY 2 - 3 MM